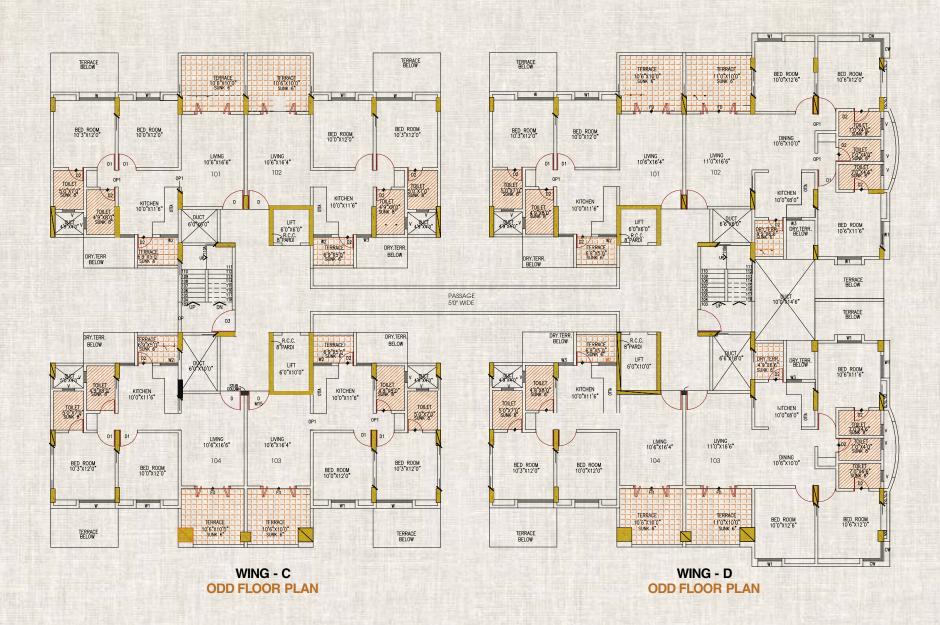

VITRIFIED FLOORING

TREATMENT PLANT

WING - A EVEN FLOOR PLAN WING - B EVEN FLOOR PLAN

WING - C EVEN FLOOR PLAN WING - D EVEN FLOOR PLAN

With all these facilities and super spacious abodes with large balcony spaces, this is the home you are ideally looking for.