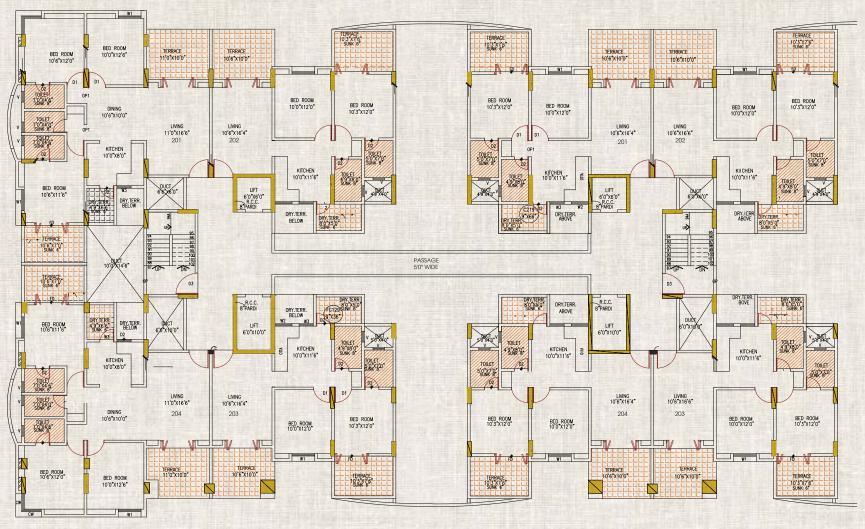

VITRIFIED FLOORING

TREATMENT PLANT

WING - A EVEN FLOOR PLAN WING - B EVEN FLOOR PLAN

WING - C EVEN FLOOR PLAN WING - D EVEN FLOOR PLAN

With all these facilities and super spacious abodes with large balcony spaces, this is the home you are ideally looking for.