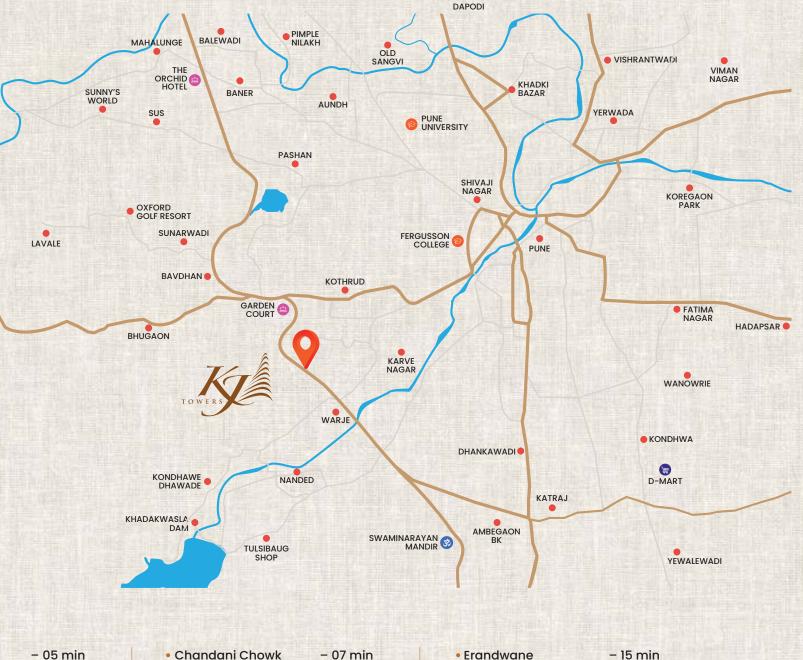

### A Locale that is Big on Comfort Bigger on Convenience

Set amidst the massive KJ Towers is the epitome of seamless commute. Mountains, Being right off Pune-Bangalore Highway, absolutely nothing is out of reach. From city's hot spots to serene weekend destinations, everything is seamlessly close.

Scan QR Code for the Location

- 20 min

| • Karve Nagar               | – 05 min | Chandani Chowk              | – 07 min | • Erandwane                       |
|-----------------------------|----------|-----------------------------|----------|-----------------------------------|
| Kathanal                    | 05       | Barrielle Barrielle         | 10       |                                   |
| <ul> <li>Kothrud</li> </ul> | – 05 min | <ul> <li>Bavdhan</li> </ul> | – 10 min | <ul> <li>Shivaji Nagar</li> </ul> |