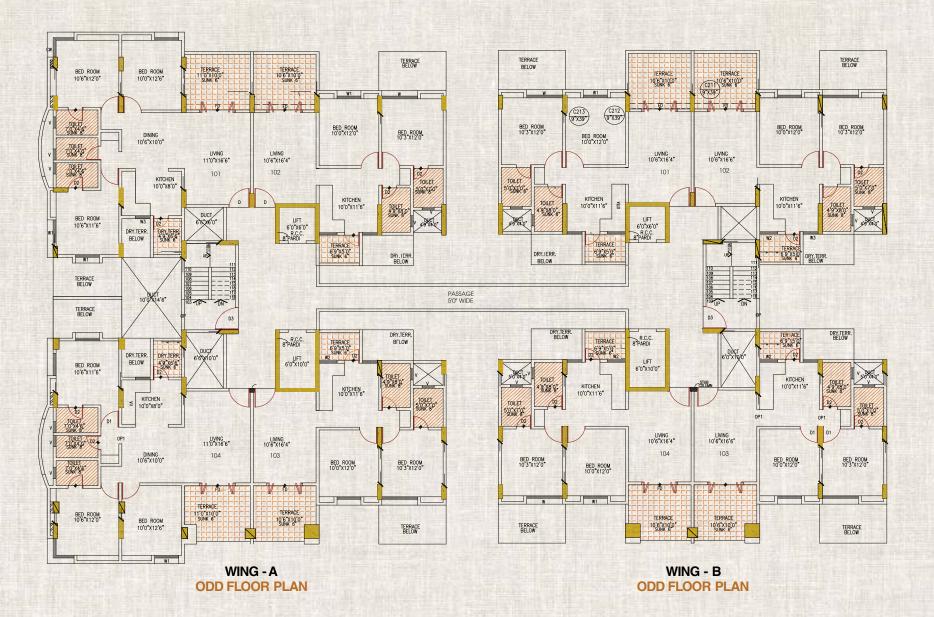

VITRIFIED FLOORING

TREATMENT PLANT

WING - A EVEN FLOOR PLAN WING - B EVEN FLOOR PLAN

WING - C EVEN FLOOR PLAN WING - D EVEN FLOOR PLAN

With all these facilities and super spacious abodes with large balcony spaces, this is the home you are ideally looking for.