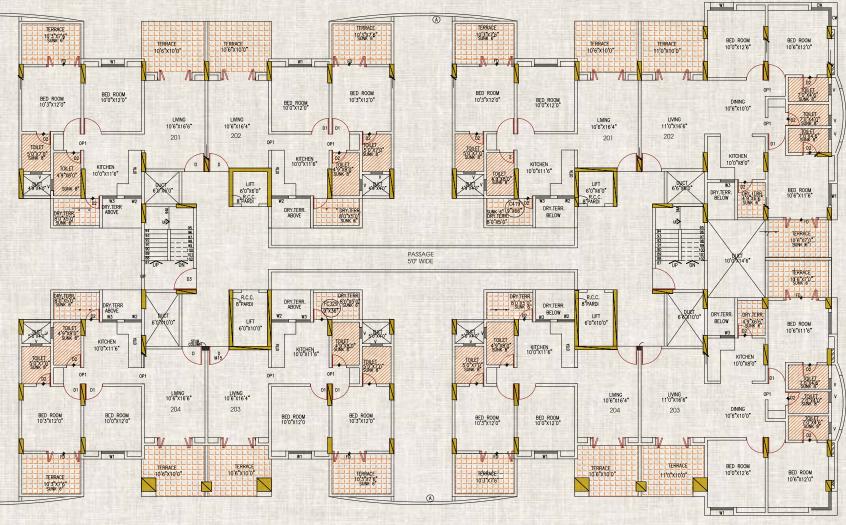

VITRIFIED FLOORING

TREATMENT PLANT

WING - A EVEN FLOOR PLAN WING - B EVEN FLOOR PLAN

WING - C EVEN FLOOR PLAN WING - D EVEN FLOOR PLAN

With all these facilities and super spacious abodes with large balcony spaces, this is the home you are ideally looking for.